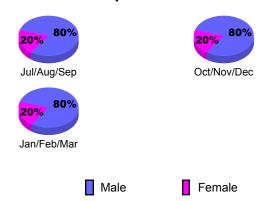

Totals

## GMT: Federico STEINHAUS Location: ITALY GMT CA: 4

0

#### **Club** Results Clubs 2008-2009 2009-2010 New Actual Actual Gain/ Gain/ Club New **Dropped** Loss of Loss of Month Goal Clubs Clubs Clubs Clubs Jul/Aug/Sep 0 0 0 0 0 Oct/Nov/Dec 0 0 0 0 0 Jan/Feb/Mar 0 0 0 0 0

**CLUBS** 

# Club Results 2009-2010

0



## Comparison of Club Gain/Loss



## YTD Status Quo Clubs 2009-2010



### **MEMBERSHIP Membership** Results <u>Membership</u> 2009-2010 2008-2009 Net Actual Actual Gain/ Gain/ Memb New Dropped Loss of Loss of Month Goal Memb Memb Memb **Memb** Jul/Aug/Sep -43 -5 -20 40 -3 Oct/Nov/Dec -27 6 18 -45 -1 Jan/Feb/Mar 25 -46 2 -5 48 Totals 106 -134 -28 -11





### **Gender Comparison 2009-2010**