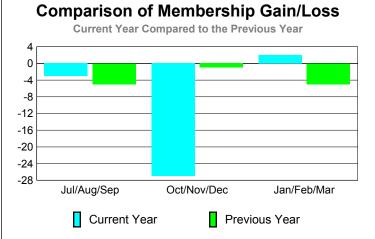

### **MEMBERSHIP Membership** Results <u>Membership</u> 2009-2010 2008-2009 Net Actual Actual Gain/ Gain/ Memb New Dropped Loss of Loss of Month Goal Memb Memb Memb **Memb** Jul/Aug/Sep -43 -5 -20 40 -3 Oct/Nov/Dec -27 6 18 -45 -1 Jan/Feb/Mar 25 -46 2 -5 48 Totals 106 -134 -28 -11